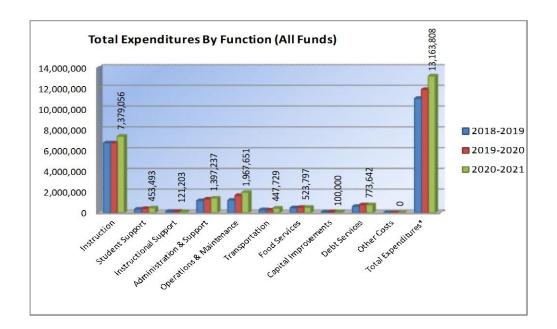

#### **Summary of Total Expenditures By Function (All Funds)**

|                                |            | %    |            | %    | %    |            | %    | %    |
|--------------------------------|------------|------|------------|------|------|------------|------|------|
|                                | 2018-2019  | of   | 2019-2020  | of   | inc/ | 2020-2021  | of   | inc/ |
|                                | Actual     | Tot  | Actual     | Tot  | dec  | Budget     | Tot  | dec  |
| Instruction                    | 6,730,320  | 61%  | 6,719,191  | 57%  | 0%   | 7,379,056  | 56%  | 10%  |
| Student Support Services       | 347,814    | 3%   | 402,374    | 3%   | 16%  | 453,493    | 3%   | 13%  |
| Instructional Support Services | 131,513    | 1%   | 130,421    | 1%   | -1%  | 121,203    | 1%   | -7%  |
| Administration & Support       | 1,168,802  | 11%  | 1,316,175  | 11%  | 13%  | 1,397,237  | 11%  | 6%   |
| Operations & Maintenance       | 1,212,110  | 11%  | 1,665,924  | 14%  | 37%  | 1,967,651  | 15%  | 18%  |
| Transportation                 | 282,335    | 3%   | 259,900    | 2%   | -8%  | 447,729    | 3%   | 72%  |
| Food Services                  | 475,763    | 4%   | 509,433    | 4%   | 7%   | 523,797    | 4%   | 3%   |
| Capital Improvements           | 58,856     | 1%   | 91,644     | 1%   | 56%  | 100,000    | 1%   | 9%   |
| Debt Services                  | 609,108    | 6%   | 775,278    | 7%   | 27%  | 773,642    | 6%   | 0%   |
| Other Costs                    | 0          | 0%   | 0          | 0%   | 0%   | 0          | 0%   | 0%   |
| Total Expenditures*            | 11,016,621 | 100% | 11,870,340 | 100% | 8%   | 13,163,808 | 100% | 11%  |
| Amount per Pupil               | \$13,519   |      | \$14,480   |      | 7%   | \$15,445   |      | 7%   |
| Current Expenditures**         | 10,108,838 | 100% | 10,649,343 | 100% | 5%   | 11,341,793 | 100% | 7%   |
| Amount per Pupil               | \$12,405   |      | \$12,990   |      | 5%   | \$13,307   | -    | 2%   |

<sup>\*\*\*</sup> Instruction excludes Capital Outlay and Bond Debt expenditures (Code 16, Code 62, Code 63)

**Total Expenditures By Function (All Funds)** 

|                          | 2018-2019  | 2019-2020  | 2020-2021        |  |  |  |  |
|--------------------------|------------|------------|------------------|--|--|--|--|
|                          | Actual     | Actual     | Budget           |  |  |  |  |
| Instruction              | 6,730,320  | 6,719,191  | 7,379,056        |  |  |  |  |
| Student Support          | 347,814    | 402,374    | <b>453,493</b>   |  |  |  |  |
| Instructional Support    | 131,513    | 130,421    | 121,203          |  |  |  |  |
| Administration & Support | 1,168,802  | 1,316,175  | 1,397,237        |  |  |  |  |
| Operations & Maintenance | 1,212,110  | 1,665,924  | 1,967,651        |  |  |  |  |
| Transportation           | 282,335    | 259,900    | 447,729          |  |  |  |  |
| Food Services            | 475,763    | 509,433    | 523 <b>,7</b> 97 |  |  |  |  |
| Capital Improvements     | 58,856     | 91,644     | 100,000          |  |  |  |  |
| Debt Services            | 609,108    | 775,278    | 773,642          |  |  |  |  |
| Other Costs              | 0          | 0          | 0                |  |  |  |  |
| Total Expenditures*      | 11,016,621 | 11,870,340 | 13,163,808       |  |  |  |  |