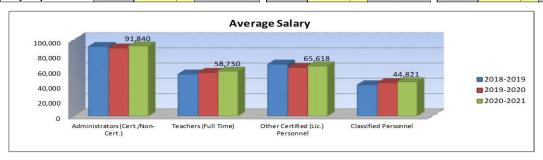

,840         |
| Teachers (Full Time)                     | 54.0           | 2,971,854    | 55,034         | 52.0           | 2,966,024    | 57,039         | 52.0               | 3,055,004    | 58,750         |
| Other Certified (Licensed) Personnel     | 5.0            | 340,597      | 68,119         | 5.0            | 318,536      | 63,707         | 5.0                | 328,092      | 65,618         |
| Classified Personnel                     | 35.0           | 1,435,635    | 41,018         | 33.0           | 1,436,011    | 43,515         | 33.0               | 1,479,091    | 44,821         |
| Substitutes/Temporary Help               | XXXXX          | 70,414       | >>>>>>         | XXXXX          | 50,790       | XXXXXXXXXX     | XXXXX              | 72,348       | XXXXXXXXXXX    |



#### **DEFINITIONS**

Administrators: "Certified (Licensed) - Superintendent; Assistant Superintendent; Administrative Assistants; Principals/Assistant Principals;

Directors/Supervisors Special Education; Directors/Supervisors of Health; Directors/Supervisors of VocEd;

Instructional Coordinators/Supervisors: All Other Directors/Supervisors.

\*\* Non-Certified - Assistant Superintendents; Business Managers; Business Services (Directors/Coordinators/Supervisors); Food Service (Directors/Coordinators/Supervisors); Transportation (Directors/Coordinators/Supervisors); Custodial Maintenance (Directors/Coordinators/Supervisors); Other (Directors/Coordinators/Supervisors).

Teachers (Full Time Only): \*Practical Arts/Vocational Teachers; Special Education Teachers; Prekindergarten Teachers; K